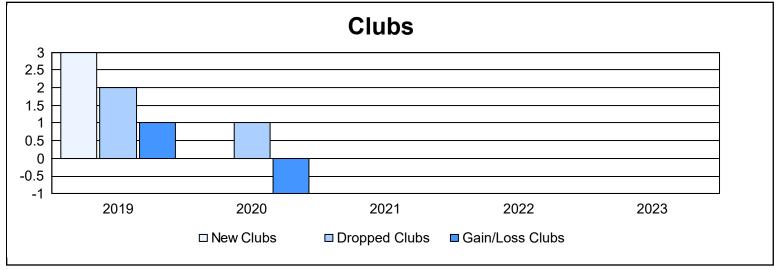

District 385 As of June 2023 Cumulative

| Year      | New<br>Clubs | Dropped<br>Clubs | Gain/<br>Loss<br>Clubs | New<br>Members | Charter<br>Members | Reinstate<br>Members | Transfer<br>Members | Total<br>Member<br>Added | Total<br>Members<br>Dropped | Gain/<br>Loss<br>Members |
|-----------|--------------|------------------|------------------------|----------------|--------------------|----------------------|---------------------|--------------------------|-----------------------------|--------------------------|
| 2018-2019 | 3            | 2                | 1                      | 81             | 108                | 7                    | 21                  | 217                      | 489                         | -272                     |
| 2019-2020 | 0            | 1                | -1                     | 0              | 17                 | 2                    | 19                  | 38                       | 312                         | -274                     |
| 2020-2021 | 0            | 0                | 0                      | 293            | 19                 | 14                   | 33                  | 359                      | 265                         | 94                       |
| 2021-2022 | 0            | 0                | 0                      | 176            | 7                  | 7                    | 18                  | 208                      | 373                         | -165                     |
| 2022-2023 | 0            | 0                | 0                      | 393            | 14                 | 6                    | 8                   | 421                      | 307                         | 114                      |
| Average   | 1            | 1                | 0                      | 189            | 33                 | 7                    | 20                  | 249                      | 349                         | -101                     |